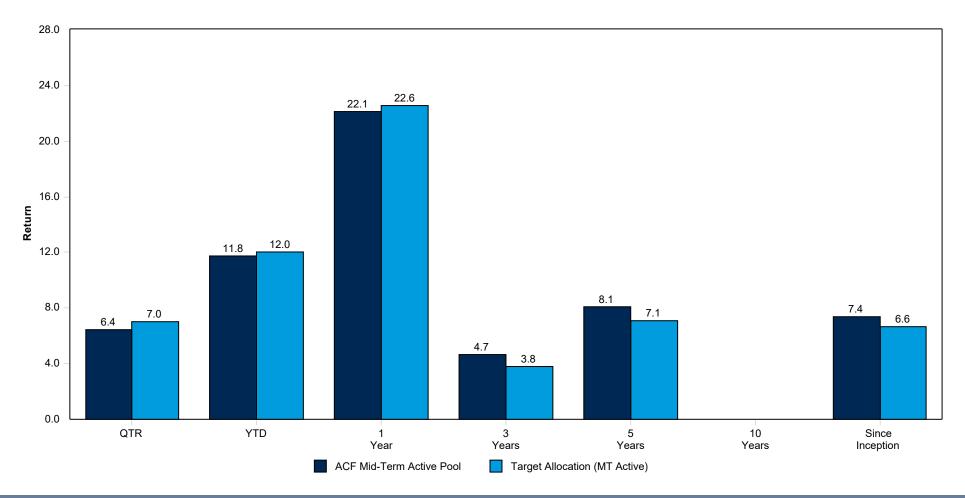

## Austin Community Foundation

M-T Active Pool September 30, 2024

|                               | Current<br>Quarter | YTD   | 1<br>Year | 3<br>Years | 5<br>Years | 7<br>Years | 10<br>Years | Since<br>Inception | Inception<br>Date |
|-------------------------------|--------------------|-------|-----------|------------|------------|------------|-------------|--------------------|-------------------|
| ACF Mid-Term Active Pool      | 6.43               | 11.76 | 22.15     | 4.65       | 8.09       |            |             | 7.35               | 09/2018           |
| Target Allocation (MT Active) | 7.01               | 12.01 | 22.56     | 3.80       | 7.10       | -          | -           | 6.64               | 09/2018           |